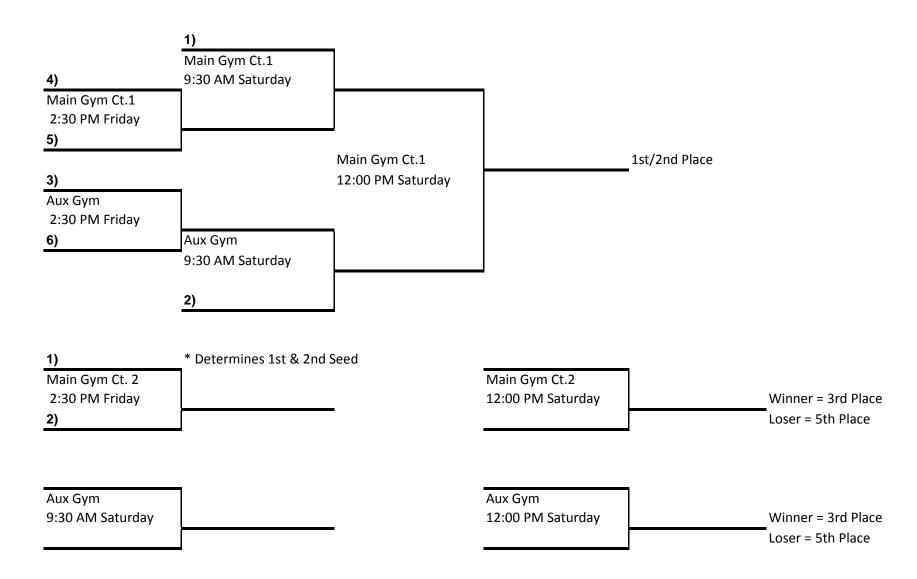

<u>Pool play format:</u> 2 sets to 25 pts., score begins at 4-4, cap of 27 pts.

Record from pool play will seed teams into the bracket on Friday afternoon.

One round of bracket will be played Friday afternoon, and two rounds on Saturday.